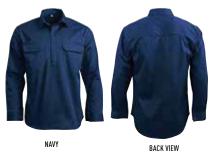

# **WT12 UNISEX COOL BREEZE CLOSED FRONT LS WORK SHIRT**

## FABRIC/STYLE

155gsm - 100% Cotton Twill & 100% Cotton Mesh.

- Closed front 1/2 placket with covered button closure ٠
- Twin Flap check pockets with velcro closure
- Left pocket flap with pen partition
- Two-piece collar
- Under arm and back yoke Cotton mesh ventilation
- Matching colour buttons
- Adjustable full gusset sleeve cuffs
- Easy fit
- UPF 50+