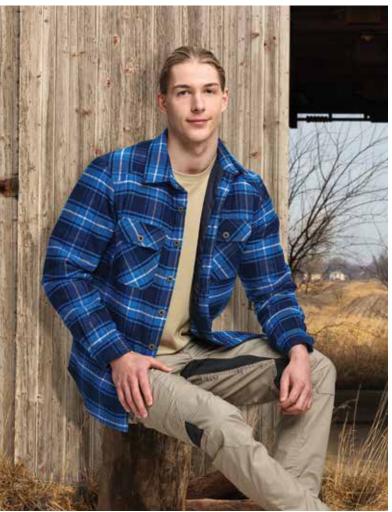

### UNISEX QUILTED FLANNEL SHIRT-STYLE JACKET

## STYLE

- Shirt styled quilted jacket
- Cotton brushed flannelette outer
- Sherpa lined back yoke inner
- Fully quilted for extra warmth
- Button front closure
- Front patch pockets with button closure
- Bias cut yoke
- Internal patch mobile phone pocket
- Modern fit
- Machine washable

This popular unisex shirt-style jacket has the great work-to-weekend look so wear it open or buttoned up on colder days. This shirt style jacket is constructed with comfort in mind and can be worn for many occasions.