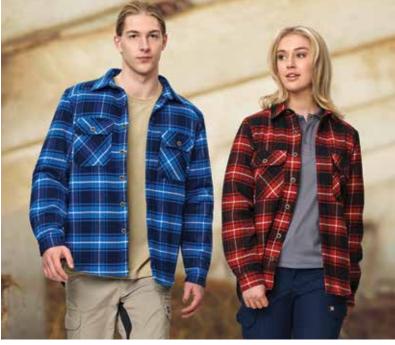

### UNISEX QUILTED FLANNEL SHIRT-STYLE JACKET

## STYLE

- Shirt styled quilted jacket
- Cotton brushed flannelette outer
- Sherpa lined back yoke inner
- Fully quilted for extra warmth
- Button front closure
- Front patch pockets with button closure
- Bias cut yoke
- Internal patch mobile phone pocket
- Modern fit
- Machine washable

This popular unisex shirt-style jacket has the great work-to-weekend look so wear it open or buttoned up on colder days. This shirt style jacket is constructed with comfort in mind and can be worn for many occasions.