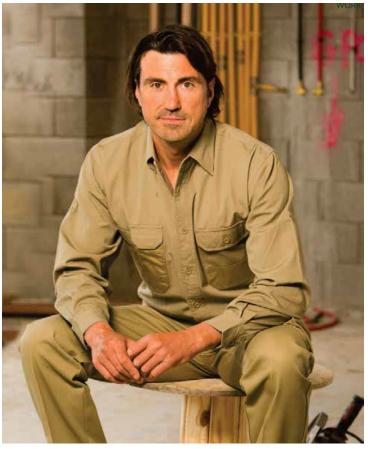

## WT06 DURABLE WORK SHIRT

## **Durable Long Sleeve Work Shirt**

Fabric: Duck Weave Canvas with CORDURA®

210gsm - 100% Fine Cotton

**Description:** Double chest pockets with buttoned flap, durable

CORDURA® patches on pockets, silicone washed for comfort, roll-up sleeves. Double stitched.

Weight & size measurements are for guidance only

Khaki

Navy