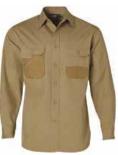

## WT06 DURABLE WORK SHIRT

## **Durable Long Sleeve Work Shirt**

Fabric: Duck Weave Canvas with CORDURA®

210gsm - 100% Fine Cotton

**Description:** Double chest pockets with buttoned flap, durable

CORDURA® patches on pockets, silicone washed for comfort, roll-up sleeves. Double stitched.

Weight & size measurements are for guidance only

Khaki

Navy