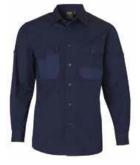

## WT06 DURABLE WORK SHIRT

## **Durable Long Sleeve Work Shirt**

Fabric: Duck Weave Canvas with CORDURA®

210gsm - 100% Fine Cotton

**Description:** Double chest pockets with buttoned flap, durable

CORDURA® patches on pockets, silicone washed for comfort, roll-up sleeves. Double stitched.

Weight & size measurements are for guidance only

Khaki

Navy