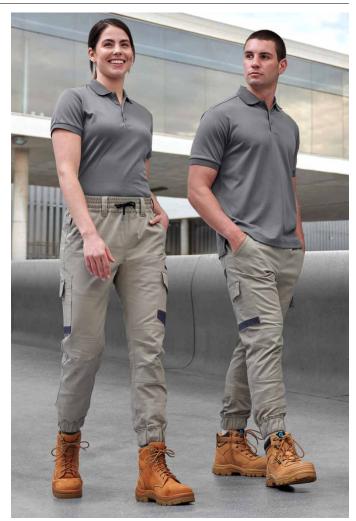

## **WP28** UNISEX COTTON STRETCH DRILL CUFFED WORK PANTS

## FABRIC/STYLE

265gsm - 97% Cotton, 3% Spandex Drill.

- Cotton drill fabric with added stretch
- Full elasticated waist with drawstring for comfort/ adjust fit
- Heavy duty fabric for all conditions
- All pockets with nylon patches for durability.
- Sturdy reinforced belt loops and key loop
- Deep side slant pockets and large back patch pockets
- Multiple functional utility pockets including a large mobile phone pocket with flap and ruler/tool pocket
- Crotch gusset for added stretch
- Double layer pleated knees for movement
- Stitch reinforcement at all seams
- Bartacks at all high stress points
- Cuffed ankles provide a tapered and fashionable look.
- Modern design and cut

Some of our most comfortable pants with 97%Cotton/3% Spandex fabric, makes it more freedom and with the right amount of stretch in this fabric for increased comfort yet keeps its good shape.