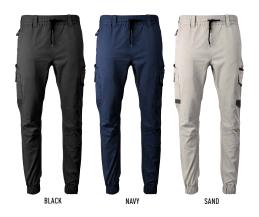

## **WP28** UNISEX COTTON STRETCH DRILL CUFFED WORK PANTS

## FABRIC/STYLE

265gsm - 97% Cotton, 3% Spandex Drill.

- Cotton drill fabric with added stretch
- Full elasticated waist with drawstring for comfort/ adjust fit
- Heavy duty fabric for all conditions
- All pockets with nylon patches for durability.
- Sturdy reinforced belt loops and key loop
- Deep side slant pockets and large back patch pockets
- Multiple functional utility pockets including a large mobile phone pocket with flap and ruler/tool pocket
- Crotch gusset for added stretch
- Double layer pleated knees for movement
- Stitch reinforcement at all seams
- Bartacks at all high stress points
- Cuffed ankles provide a tapered and fashionable look.
- Modern design and cut