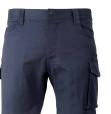

## FABRIC/STYLE

260gsm - 98% Cotton, 2% Spandex Rip-Stop

- Rip Stop fabric with added stretch
- Rip Stop fabric with added stretch
- Elasticated flexi sided waistband
- Multiple load bearing cargo patch pockets
- Deep side slant pockets and large back patch pockets
- Multiple functional utility pockets including a large mobile phone pocket with flap and ruler/tool pocket
- Back Waist ventilation with crotch gusset
- Sturdy reinforced belt loops and key loop
- Stitch reinforcement at all seams
- Bartacks at all high stress points
- Modern design with 7" inleg

Some of our toughest shorts with 98% Cotton/2% Spandex rip-stop fabric, makes it more tear resistant and with the right amount of stretch in this fabric for increased comfort yet keeps its good shape.