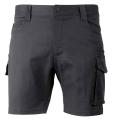

## FABRIC/STYLE

260gsm - 98% Cotton, 2% Spandex Rip-Stop

- Rip Stop fabric with added stretch
- Rip Stop fabric with added stretch
- Elasticated flexi sided waistband
- Multiple load bearing cargo patch pockets
- Deep side slant pockets and large back patch pockets
- Multiple functional utility pockets including a large mobile phone pocket with flap and ruler/tool pocket
- Back Waist ventilation with crotch gusset
- Sturdy reinforced belt loops and key loop
- Stitch reinforcement at all seams
- Bartacks at all high stress points
- Modern design with 7" inleg

Some of our toughest shorts with 98% Cotton/2% Spandex rip-stop fabric, makes it more tear resistant and with the right amount of stretch in this fabric for increased comfort yet keeps its good shape.