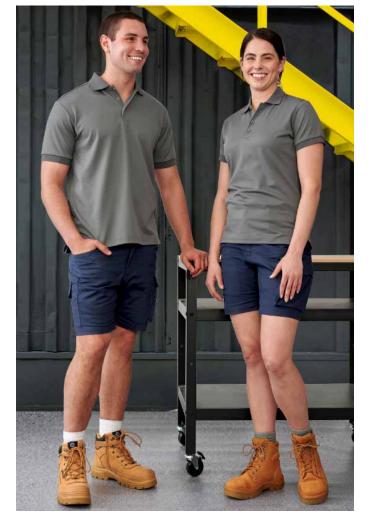

## **WP27 UNISEX COTTON STRETCH RIP-STOP WORK SHORTS**

## FABRIC/STYLE

260gsm - 98% Cotton, 2% Spandex Rip-Stop

- Rip Stop fabric with added stretch
- Rip Stop fabric with added stretch
- Elasticated flexi sided waistband
- Multiple load bearing cargo patch pockets
- Deep side slant pockets and large back patch pockets
- Multiple functional utility pockets including a large mobile phone pocket with flap and ruler/tool pocket
- Back Waist ventilation with crotch gusset
- Sturdy reinforced belt loops and key loop
- Stitch reinforcement at all seams
- Bartacks at all high stress points
- Modern design with 7" inleg

Some of our toughest shorts with 98% Cotton/2% Spandex rip-stop fabric, makes it more tear resistant and with the right amount of stretch in this fabric for increased comfort yet keeps its good shape.