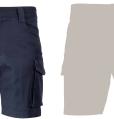

## FABRIC/STYLE

260gsm - 98% Cotton, 2% Spandex Rip-Stop

- Rip Stop fabric with added stretch
- Rip Stop fabric with added stretch
- Elasticated flexi sided waistband
- Multiple load bearing cargo patch pockets
- Deep side slant pockets and large back patch pockets
- Multiple functional utility pockets including a large mobile phone pocket with flap and ruler/tool pocket
- Back Waist ventilation with crotch gusset
- Sturdy reinforced belt loops and key loop
- Stitch reinforcement at all seams
- Bartacks at all high stress points
- Modern design with 7" inleg

Some of our toughest shorts with 98% Cotton/2% Spandex rip-stop fabric, makes it more tear resistant and with the right amount of stretch in this fabric for increased comfort yet keeps its good shape.

BLACK

Embroidery

Screen Print

Digital Transfer

NAVY

WP27 - UNISEX COTTON STRETCH RIPSTOP WORK SHORTS

UV PROTECTION EASY CARE

TOUGH WEARING TWO WAY STRFTCH