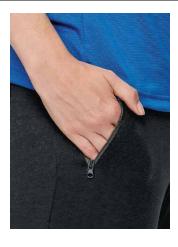

#### STYLE

- Ribbed waistband with functional draw cords
- Tapered legs with rib cuffs
- Duel side pockets with zips
- Patch pocket on right hip
- Flexibility and comfort during activities

A Cotton Blended French Terry fabric at 320gsm, ensures this garment is warm and free of loose fluffs. Ribbed elastic waistband with inner drawstring ensures comfort and avoid slipping down from waist. Tapered leggings with rib cuffs make this garment stylish and perfect for any occasion.