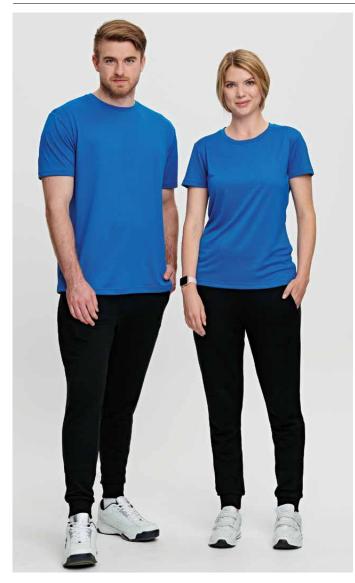

# TP25 ADULTS FRENCH TERRY SWEAT PANTS

#### STYLE

- Ribbed waistband with functional draw cords
- Tapered legs with rib cuffs
- Duel side pockets with zips
- Patch pocket on right hip
- Flexibility and comfort during activities

A Cotton Blended French Terry fabric at 320gsm, ensures this garment is warm and free of loose fluffs. Ribbed elastic waistband with inner drawstring ensures comfort and avoid slipping down from waist. Tapered leggings with rib cuffs make this garment stylish and perfect for any occasion.