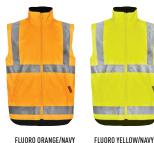

# STYLE

- Bio Motion Reflective tape
- Optional clear ID pocket to be sewn on right hand chest (extra charge)
- Concealed Fold away hood and elasticized storm cuffs with Velcro fastening
- Pockets: 2 Velcro fastened lower pockets including integrated hand warmer pockets, internal chest pocket and electronic device pocket with pen partition on left sleeve
- Day/Night AS/NZS 4602.1:2011
- Vic Rail special Orange colour

RO ORANGE/NAVY FLU