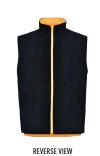

orm cuffs with Velcro fastening
- Pockets: 2 Velcro fastened lower pockets including integrated hand warmer pockets, internal chest pocket and electronic device pocket with pen partition on left sleeve
- Day/Night AS/NZS 4602.1:2011
- Vic Rail special Orange colour

#### SW76 - UNISEX VIC RAIL HI-VIS SAFETY VEST

| LADIES REF  | 8     | 10    | 12    | 14    | 16    | 18    | 20    | 22    | 24/26 | 28/30 |
|-------------|-------|-------|-------|-------|-------|-------|-------|-------|-------|-------|
| EASY FIT    | 2XS   | XS    | S     | М     | L     | XL    | 2XL   | 3XL   | 5XL   | 7XL   |
| CHEST       | 51    | 54    | 57    | 60    | 63    | 66    | 69    | 72    | 78    | 84    |
| BODY LENGTH | 64/70 | 66/72 | 68/74 | 70/76 | 72/78 | 73/79 | 74/80 | 75/81 | 76/82 | 77/83 |







RO ORANGE/NAVY FLU

### **BRANDING OPTIONS**

- Embroidery
- Digital Transfer

### **IDEAL FOR**

- Vic Rail
- General Industry
- Manufacturing
- Transport & Storage
- Forestry
- Mining
- Distribution Centers and Refineries



# SW77

UNISEX VIC RAIL THREE-IN-ONE SAFETY JACKET

SW76 Vest zips into SW75 Jacket to create SW77 (Three-In-One Jacket). Both SW76 Vest and SW75Jacket can be purchased separately.

## STYLE SHEET