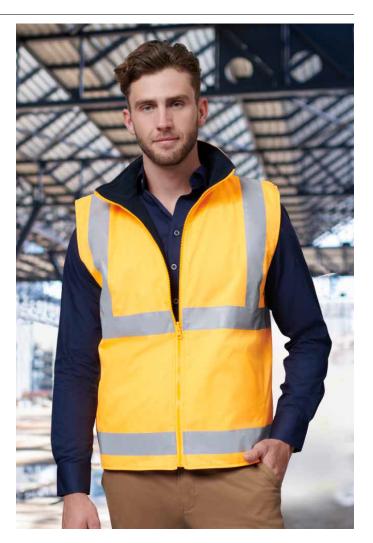

# SW76

# UNISEX VIC RAIL SAFETY REVERSIBLE VEST

# STYLE

- Bio Motion Reflective tape
- Optional clear ID pocket to be sewn on right hand chest (extra charge)
- Concealed Fold away hood and elasticized storm cuffs with Velcro fastening
- Pockets: 2 Velcro fastened lower pockets including integrated hand warmer pockets, internal chest pocket and electronic device pocket with pen partition on left sleeve
- Day/Night AS/NZS 4602.1:2011
- Vic Rail special Orange colour

RO ORANGE/NAVY FLU