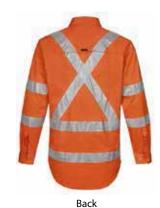

# SW66 Unisex NSW Rail Lightweight Safety Shirt

#### **Function:**

- Pre-shrunk
- Wide back neck yoke with concealed mesh
- Cooling gussets at underarms
- Button down flap pockets and pen partition
- Adjustable cuffs
- Bio Motion perforated reflective tape
- NSW Rail approved Class "D/N" day & night use AS/NZS 402.1:2011
- UV Raring (UPF 50+) AS/NZS 4399:2017
- NSW Rail special Oragne colour