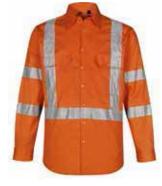

# SW66 Unisex NSW Rail Lightweight Safety Shirt

#### **Function:**

- Pre-shrunk
- Wide back neck yoke with concealed mesh
- Cooling gussets at underarms
- Button down flap pockets and pen partition
- Adjustable cuffs
- Bio Motion perforated reflective tape
- NSW Rail approved Class "D/N" day & night use AS/NZS 402.1:2011
- UV Raring (UPF 50+) AS/NZS 4399:2017
- NSW Rail special Oragne colour