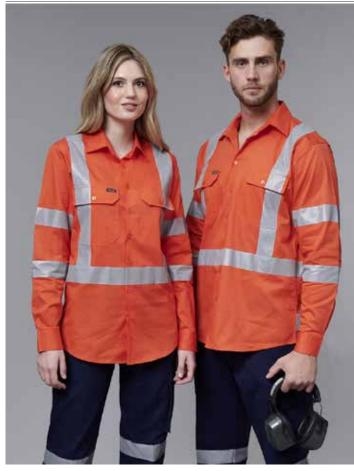

# SW66 Unisex NSW Rail Lightweight Safety Shirt

#### Fabric:

150gsm Lightweight Drill, 100% Cotton

#### **Function:**

- Pre-shrunk
- Wide back neck yoke with concealed mesh
- Cooling gussets at underarms
- Button down flap pockets and pen partition
- Adjustable cuffs
- Bio Motion perforated reflective tape
- NSW Rail approved Class "D/N" day & night use AS/NZS 402.1:2011
- UV Raring (UPF 50+) AS/NZS 4399:2017
- NSW Rail special Oragne colour

Fluro Orange