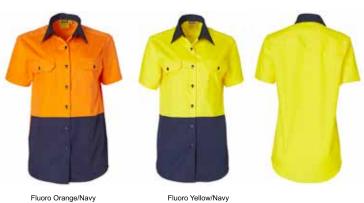

STYLE

155gsm - 100% Cotton Twill.

- Under arm and yoke Cotton mesh ventilation
- Two button-down chest pockets with mitered corners and pen partition
- Contrasting front and collar
- Double-stitched reinforcement
- Conforms to AS/NZS 4602.1:2011 Class D
- Day safety wear.

#### SW57 - MENS HI-VIS COOL-BREEZE COTTON TWILL SAFETY SHIRT

| EASY FIT    | S     | М     | L     | XL    | 2XL   | 3XL   | 5XL   | 7XL   |
|-------------|-------|-------|-------|-------|-------|-------|-------|-------|
| HALF CHEST  | 56.0  | 58.5  | 61.0  | 63.5  | 66.0  | 68.5  | 73.5  | 78.5  |
| BODY LENGTH | 76/78 | 78/80 | 80/82 | 82/84 | 84/86 | 86/88 | 90/92 | 90/92 |
| COLLAR      | 39.0  | 41.0  | 43.0  | 45.0  | 47.0  | 49.0  | 51.0  | 53.0  |



Underarm, back voke & shoulders sides ventilation system



Fluoro Yellow/Navy

## **BRANDING OPTIONS**

- Screen Printing . (One colour Black or White on back only)
- Embroidery
- . **Digital Transfer**

## **IDEAL FOR**

- **Building Sites** .
- Traffic Diversion & Management
- Day & Night Use . .
- Warehousing Uniforms
- Industry Specific Trades including but not limited to;
- Carpenters .
- Electricians
- Builders
- Plumbers
- Engineers . Miners
- Cold Room Warehousing Use .