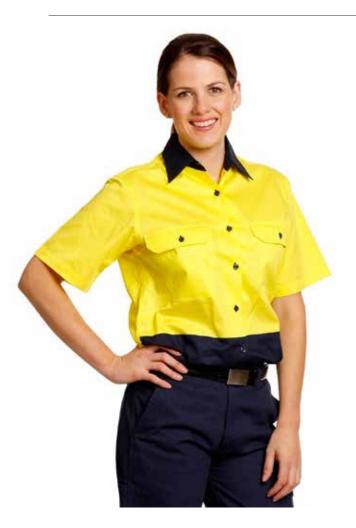

### LADIES HI-VIS COOL-BREEZE COTTON TWILL SHORT SLEEVE SAFETY SHIRT

#### FABRIC/STYLE

155gsm - 100% Cotton Twill.

- Under arm and yoke Cotton mesh ventilation
- Two button-down chest pockets with mitered corners and pen partition
- Contrasting front and collar
- Double-stitched reinforcement
- Conforms to AS/NZS 4602.1:2011 Class D
- Day safety wear.