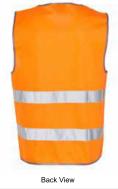

#### **Description:**

- 120gsm 100% Polyester Warp Knitted
- Full velcro closure on front
- Grey banding all around to protect fraying of fabric
- Hoop Pattern with generic reflective tapes