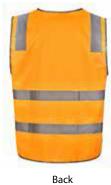

## Zip front fastening for easy closure

Fabric:

**Function:** 

• Left hand chest Notebook pocket with pen insert

SW40 Unisex Vic Rail Hi Vis Safety Vest

• Extended tail flap for greater visibility

120gsm Tricot, 100% Polyester

- Rail orange with silver reflective tape (50mm)
- Grey contrast binding
- Day/Night AS/NZS 4602.1:2011
- Vic Rail special Orange colour

Fluro Orange