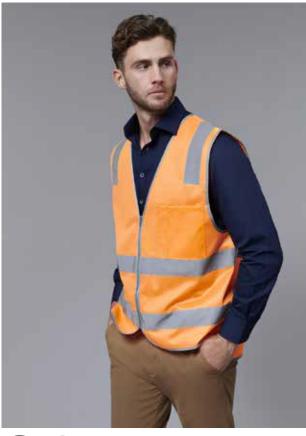

## Zip front fastening for easy closure

Fabric:

**Function:** 

• Left hand chest Notebook pocket with pen insert

SW40 Unisex Vic Rail Hi Vis Safety Vest

• Extended tail flap for greater visibility

120gsm Tricot, 100% Polyester

- Rail orange with silver reflective tape (50mm)
- Grey contrast binding
- Day/Night AS/NZS 4602.1:2011
- Vic Rail special Orange colour

Fluro Orange