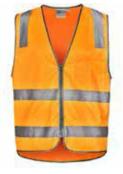

## Zip front fastening for easy closure

Fabric:

**Function:** 

• Left hand chest Notebook pocket with pen insert

SW40 Unisex Vic Rail Hi Vis Safety Vest

• Extended tail flap for greater visibility

120gsm Tricot, 100% Polyester

- Rail orange with silver reflective tape (50mm)
- Grey contrast binding
- Day/Night AS/NZS 4602.1:2011
- Vic Rail special Orange colour

Fluro Orange