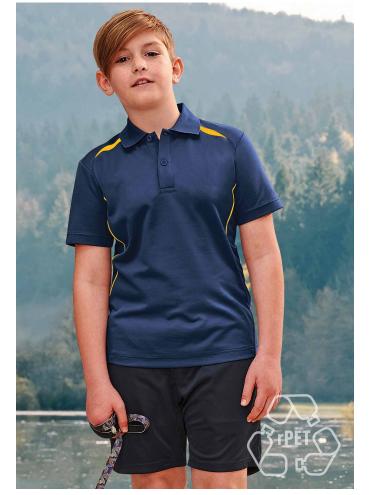

# PS93K

**KIDS SUSTAINABLE POLY/COTTON CONTRAST SS POLO** 

#### STYLE

- Fabric made from 100% Certified Recycled PET & Cotton
- Easy fit
- Contrast shoulder dart panels
- Contrast side & back piping
- Breathable side mesh panels
- Buttoned plackets
- Ribbed Collar
- Environmentally friendly
- TrueDry<sup>®</sup> with moisture wicking
- UPF 50+

Looking for the polo that looks the part whilst being friendly to the environment? Look no further, this polo is made from recycled polyester fabric topped off with wicking properties that will keep you looking and feeling cool all day. Super fine looking fabric makes your logo outstanding.