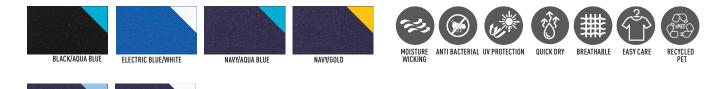

### FABRIC

165gsm - 65% rPET, 35% Cotton Interwoven Knitted Cotton Back

#### STYLE

- Fabric made from 100% Certified Recycled PET & Cotton
- Easy fit
- Contrast shoulder dart panels
- Contrast side & back piping
- Breathable side mesh panels
- Buttoned plackets
- Ribbed Collar
- Environmentally friendly
- TrueDry<sup>®</sup> with moisture wicking
- UPF 50+