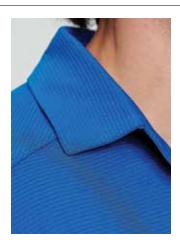

# **PS87** BAMBOO CHARCOAL CORPORATE SHORT SLEEVE POLO

New Texture Dry Cell Bamboo Charcoal Eco Fabric 50% Poly/50% Bamboo Charcoal - 160gsm

- Self-fabric collar with knitted interlining
- Silky soft
- Breathable & moisture-wicking
- Anti-bacterial & anti-fungal
- Thermo-regulating
- Hypoallergenic
- Naturally De-Odorizes
- Anti-Charge preventing
- UPF 50+
- Easy care / Iron free

Unique texture and design create professional and modern appearance. Silky hand feel, contemporary collar style. A great choice and value for business wear.