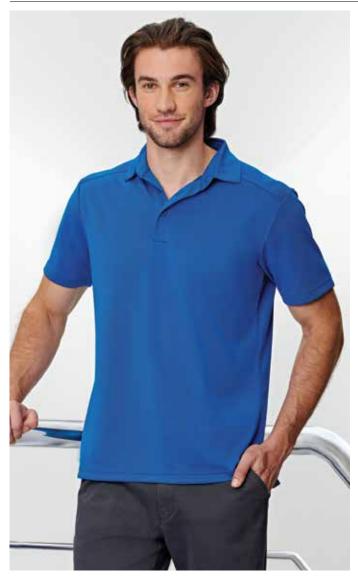

# **PS87** BAMBOO CHARCOAL CORPORATE SHORT SLEEVE POLO

New Texture Dry Cell Bamboo Charcoal Eco Fabric 50% Poly/50% Bamboo Charcoal - 160gsm

- Self-fabric collar with knitted interlining
- Silky soft
- Breathable & moisture-wicking
- Anti-bacterial & anti-fungal
- Thermo-regulating
- Hypoallergenic
- Naturally De-Odorizes
- Anti-Charge preventing
- UPF 50+
- Easy care / Iron free

Unique texture and design create professional and modern appearance. Silky hand feel, contemporary collar style. A great choice and value for business wear.