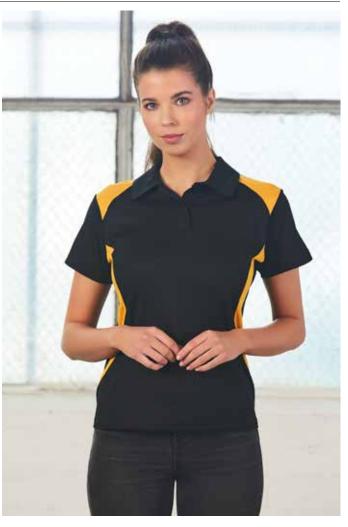

## STYLE

Contrast shoulder and side to highlight team/ corporate colours. Natural cotton backing makes it comfortable to wear.