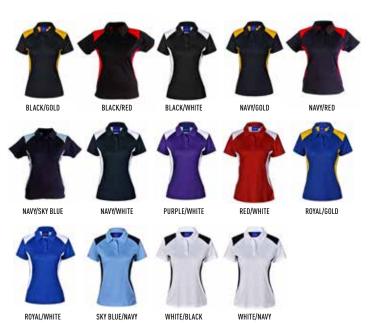

## STYLE

Contrast shoulder and side to highlight team/ corporate colours. Natural cotton backing makes it comfortable to wear.