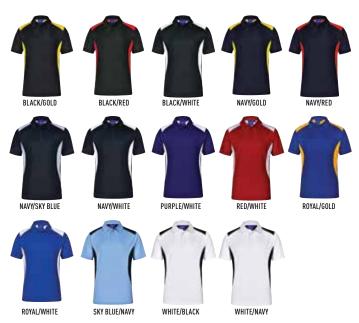

#### STYLE

Contrast shoulder and side to highlight team/ corporate colours. Natural cotton backing makes it comfortable to wear.