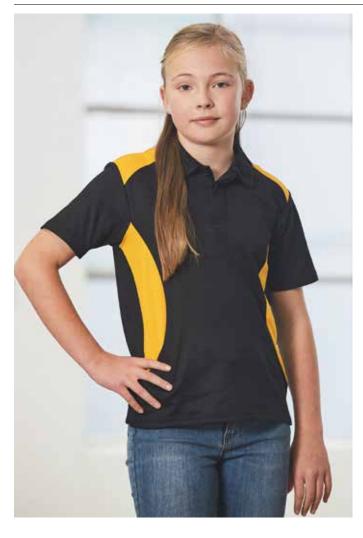

## KIDS WINNER TRUEDRY® CONTRAST SHORT SLEEVE POLO

160gsm - TrueDry® cotton backing mesh, 60% cotton, 40% polyester.

#### STYLE

Contrast shoulder and side to highlight team/ corporate colours. Natural cotton backing makes it comfortable to wear.