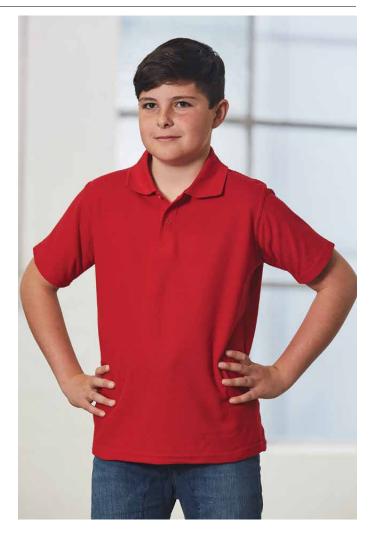

# KIDS TRADITIONAL POLY/COTTON PIQUE KNIT SHORT SLEEVE POLO

#### **FABRIC**

240gsm - Poly/cotton pique, 65% polyester, 35% cotton.

#### STYLE

Full taped neck seam. Twin needle stitched all over garment and knitted collar.