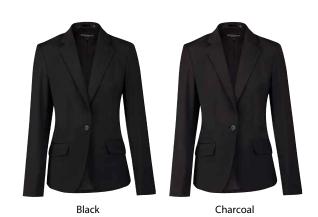

## MO201

Ladies' Wool Blend Stretch One Button Cropped Jacket

53% Polyester, 45% Wool, 2% Lycra One button, single breast tailored, centre vent

## Black, Charcoal

| CLASSIC FIT | 6  | 8  | 10 | 12  | 14  | 16  | 18   | 20  | 22   | 24  |
|-------------|----|----|----|-----|-----|-----|------|-----|------|-----|
| CHEST       | 85 | 90 | 95 | 100 | 105 | 110 | 116  | 122 | 128  | 134 |
| BODY LENGTH | 59 | 60 | 61 | 62  | 63  | 64  | 64.5 | 65  | 65.5 | 66  |