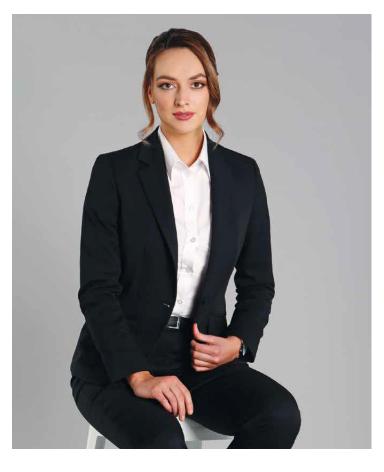

## MO201

Ladies' Wool Blend Stretch One Button Cropped Jacket

53% Polyester, 45% Wool, 2% Lycra One button, single breast tailored, centre vent