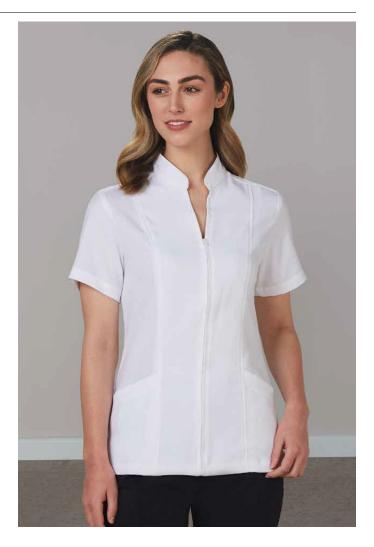

## M8636S

LADIES SHORT SLEEVE ZIP FRONT TUNIC

## FABRIC

100% Polyester Mechanical Stretch.

## STYLE

Full zip front, two side pockets, two side splits, back waist band and one centre pleat for comfort.

## COLOUR

White

| M8636S - LADIES SHORT SLEEVE LADIES ZIP FRONT TUNIC |    |    |    |     |     |     |     |     |     |     |
|-----------------------------------------------------|----|----|----|-----|-----|-----|-----|-----|-----|-----|
| MODERN FIT                                          | 6  | 8  | 10 | 12  | 14  | 16  | 18  | 20  | 22  | 24  |
| CHEST                                               | 87 | 92 | 97 | 102 | 107 | 112 | 117 | 122 | 127 | 132 |
| BODY LENGTH                                         | 66 | 67 | 68 | 69  | 70  | 71  | 72  | 73  | 74  | 75  |