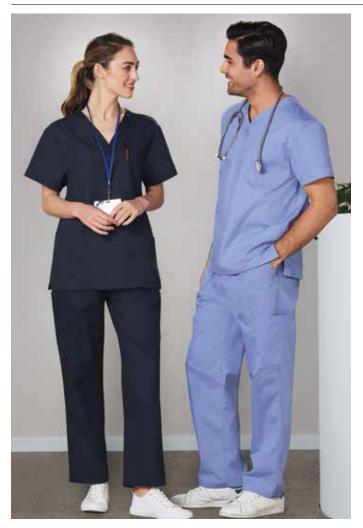

## M7630 UNISEX SCRUB TOP

FABRIC 65% Polyester, 35% Cotton.

STYLE V-neck. Left chest and two lower front pockets, with