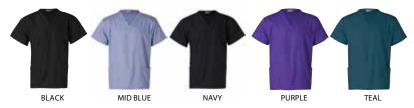

## M7630 UNISEX SCRUB TOP

FABRIC 65% Polyester, 35% Cotton.

STYLE V-neck. Left chest and two lower front pockets, with