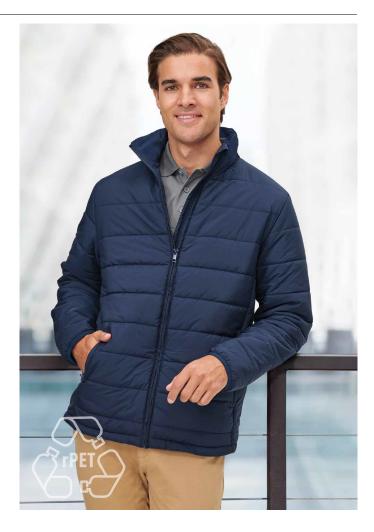

## MENS SUSTAINABLE INSULATED PUFFER JACKET (3D CUT)

### FABRIC/ STYLE

Shell: 400D Certified Recycled PET - 56gsm Insulation: 100% Certified Recycled PET - 100qsm Lining: 230T Polyester Taffeta

- 70% of this jacket is made of certified recycled • Polyester.
- Elasticated cuffs keep out wind & coldness
- Unique panel cushioned collar provides extra • warmth around the neck
- Zip closure with chin protection to keep wind out and Warmth in
- Deep vertical Side Pockets with Zip closure
- Internal utility large mesh pockets
- Ultralight weight with 3D Cut design
- Wrinkle free and Modern fit
- Internal embroidery zip opening •