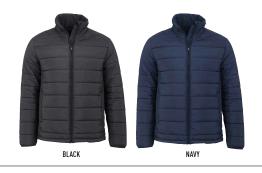

## MENS SUSTAINABLE INSULATED PUFFER JACKET (3D CUT)

### FABRIC/ STYLE

Shell: 400D Certified Recycled PET - 56gsm Insulation: 100% Certified Recycled PET - 100qsm Lining: 230T Polyester Taffeta

- 70% of this jacket is made of certified recycled • Polyester.
- Elasticated cuffs keep out wind & coldness
- Unique panel cushioned collar provides extra • warmth around the neck
- Zip closure with chin protection to keep wind out and Warmth in
- Deep vertical Side Pockets with Zip closure
- Internal utility large mesh pockets
- Ultralight weight with 3D Cut design
- Wrinkle free and Modern fit
- Internal embroidery zip opening •