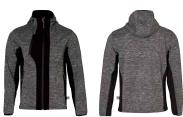

## UNISEX LAMINATED FUNCTIONAL KNIT HOODIE

Composition: 100% Polyester

Laminated Fleece Weight: 280gsm

#### **STYLE**

- Laminated Fleece Fabric for added weather proofing and comfort
- Outer main fabric is heather feature knit
- Bonded fleece lining
- Contrast soft shell panels
- Stretch hems for cuffs, waistband & hoodie edge.
- Side zip security pockets
- Mobile secure pocket