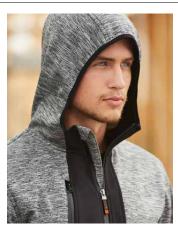

## UNISEX LAMINATED FUNCTIONAL KNIT HOODIE

Composition: 100% Polyester

Laminated Fleece Weight: 280gsm

#### **STYLE**

- Laminated Fleece Fabric for added weather proofing and comfort
- Outer main fabric is heather feature knit
- Bonded fleece lining
- Contrast soft shell panels
- Stretch hems for cuffs, waistband & hoodie edge.
- Side zip security pockets
- Mobile secure pocket