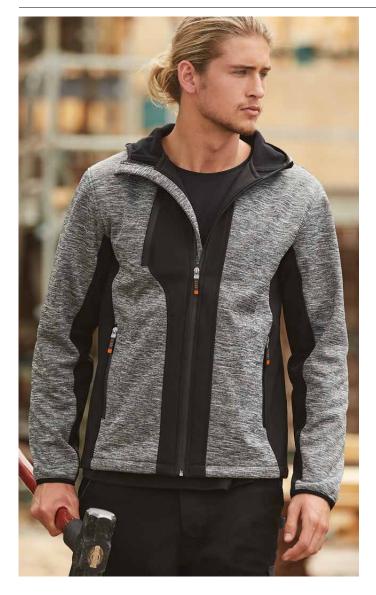

## UNISEX LAMINATED FUNCTIONAL KNIT HOODIE

Composition: 100% Polyester

Laminated Fleece Weight: 280gsm

#### **STYLE**

- Laminated Fleece Fabric for added weather proofing and comfort
- Outer main fabric is heather feature knit
- Bonded fleece lining
- Contrast soft shell panels
- Stretch hems for cuffs, waistband & hoodie edge.
- Side zip security pockets
- Mobile secure pocket