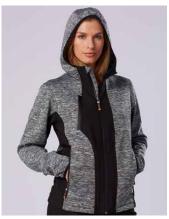

## UNISEX LAMINATED FUNCTIONAL KNIT HOODIE

Composition: 100% Polyester

Laminated Fleece Weight: 280gsm

#### **STYLE**

- Laminated Fleece Fabric for added weather proofing and comfort
- Outer main fabric is heather feature knit
- Bonded fleece lining
- Contrast soft shell panels
- Stretch hems for cuffs, waistband & hoodie edge.
- Side zip security pockets
- Mobile secure pocket

#### UNISEX LAMINATED FUNCTIONAL KNIT HOODIE

| LADIES REF  | 8   | 10 | 12 | 14   | 16 | 18   | 20  | 22  | 24/26 | 28/30 |
|-------------|-----|----|----|------|----|------|-----|-----|-------|-------|
| EASY FIT    | 2XS | XS | S  | М    | L  | XL   | 2XL | 3XL | 5XL   | 7XL   |
| HALF CHEST  | 49  | 52 | 55 | 57.5 | 60 | 62.5 | 65  | 68  | 74    | 80    |
| BODY LENGTH | 64  | 67 | 71 | 73   | 75 | 77   | 79  | 80  | 81    | 82    |