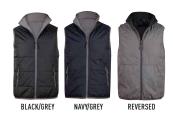

## MENS VERSATILE NYLON REVERSIBLE VEST

#### STYLE

Two-side pockets. Reversible. Zips into JK35/JK36 jackets to make 3-in-1 set (sold separately).

JK37 - MENS NYLON REVERSIBLE VEST

| MODERN FIT  | S    | М    | L    | XL   | 2XL  | 3XL  | 4XL  | 5XL  | 7XL  |
|-------------|------|------|------|------|------|------|------|------|------|
| HALF CHEST  | 55.0 | 57.5 | 60.0 | 62.5 | 65.0 | 67.5 | 70.0 | 72.5 | 77.5 |
| BODY LENGTH | 67.0 | 69.0 | 71.0 | 73.0 | 75.0 | 77.0 | 78.0 | 79.0 | 80.0 |