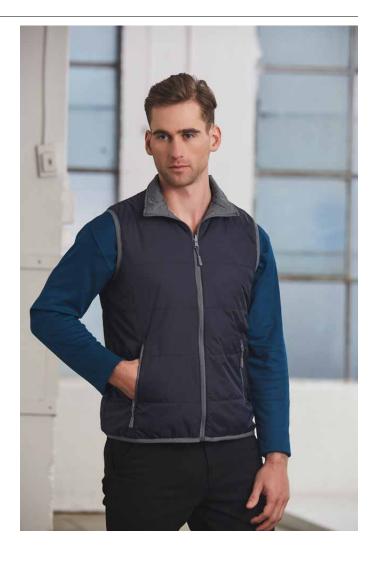

## MENS VERSATILE NYLON REVERSIBLE VEST

#### **FABRIC**

Side A - Semi-dull nylon taffeta, 100% nylon. Side B outer/filler: 100% polyester.

#### STYLE

Two-side pockets. Reversible. Zips into JK35/JK36 jackets to make 3-in-1 set (sold separately).

JK37 - MENS NYLON REVERSIBLE VEST

| MODERN FIT  | S    | М    | L    | XL   | 2XL  | 3XL  | 4XL  | 5XL  | 7XL  |
|-------------|------|------|------|------|------|------|------|------|------|
| HALF CHEST  | 55.0 | 57.5 | 60.0 | 62.5 | 65.0 | 67.5 | 70.0 | 72.5 | 77.5 |
| BODY LENGTH | 67.0 | 69.0 | 71.0 | 73.0 | 75.0 | 77.0 | 78.0 | 79.0 | 80.0 |