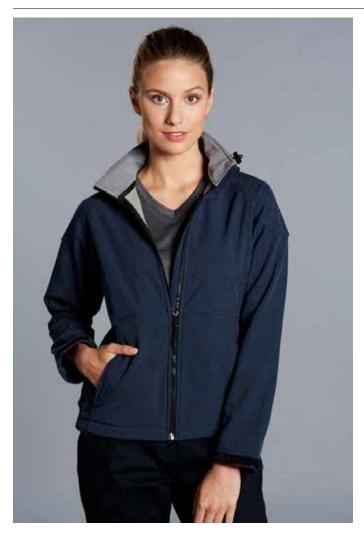

# **JK34** LADIES ASPEN SOFTSHELL™ HOODED JACKET

#### **FABRIC**

320gsm - Bonded Softshell™, shell face: 90% polyester, 10% elastane, shell back: 100% polyester.

#### STYLE

Water and wind resistant, breathable, tough wearing and insulative. Detachable hood. Technologically advanced 4-way stretch (up - down and left - right).

| JK34 - LADIES SOFTSHELL™ HOODED JACKET |      |      |      |      |      |      |
|----------------------------------------|------|------|------|------|------|------|
| MODERN FIT                             | 8    | 10   | 12   | 14   | 16   | 18   |
| HALF CHEST                             | 50.0 | 52.5 | 55.0 | 57.5 | 60.0 | 62.5 |
| BODY LENGTH                            | 62.0 | 64.0 | 66.0 | 68.0 | 70.0 | 72.0 |