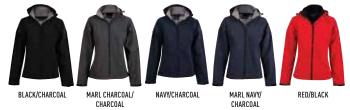

# **JK34** LADIES ASPEN SOFTSHELL™ HOODED JACKET

#### **FABRIC**

320gsm - Bonded Softshell™, shell face: 90% polyester, 10% elastane, shell back: 100% polyester.

#### STYLE

Water and wind resistant, breathable, tough wearing and insulative. Detachable hood. Technologically advanced 4-way stretch (up - down and left - right).

| JK34 - LADIES SOFTSHELL™ HOODED JACKET |      |      |      |      |      |      |
|----------------------------------------|------|------|------|------|------|------|
| MODERN FIT                             | 8    | 10   | 12   | 14   | 16   | 18   |
| HALF CHEST                             | 50.0 | 52.5 | 55.0 | 57.5 | 60.0 | 62.5 |
| BODY LENGTH                            | 62.0 | 64.0 | 66.0 | 68.0 | 70.0 | 72.0 |



### **BRANDING OPTIONS**

Embroidery

## **IDEAL FOR**

- Sporting Uniforms
- Team Wear
- Sporting Carnivals
- School Wear
- Promotional Events Branding
- Casual Wear