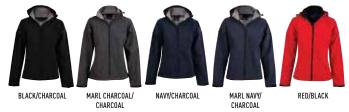

ASPEN SOFTSHELL™ HOODED JACKET

#### **FABRIC**

320gsm - Bonded Softshell™, shell face: 90% polyester, 10% elastane, shell back: 100% polyester.

#### STYLE

Water and wind resistant, breathable, tough wearing and insulative. Detachable hood. Technologically advanced 4-way stretch (up - down and left - right).

| JK33 - MENS SOFTSHELL™ HOODED JACKET |      |      |      |      |      |      |      |      |
|--------------------------------------|------|------|------|------|------|------|------|------|
| MODERN FIT                           | S    | М    | L    | XL   | 2XL  | 3XL  | 4XL  | 5XL  |
| HALF CHEST                           | 57.5 | 60.0 | 62.5 | 65.0 | 67.5 | 70.0 | 72.5 | 75.0 |
| BODY LENGTH                          | 71.5 | 73.5 | 75.5 | 77.5 | 79.5 | 81.5 | 83.5 | 85.5 |



### **BRANDING OPTIONS**

Embroidery

## **IDEAL FOR**

- Sporting Uniforms
- Team Wear
- Sporting Carnivals
- School Wear
- Promotional Events Branding
- Casual Wear