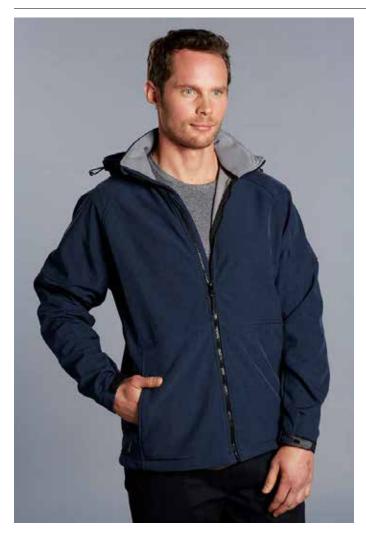

# **JK33** MENS ASPEN SOFTSHELL™ HOODED JACKET

#### STYLE

Water and wind resistant, breathable, tough wearing and insulative. Detachable hood. Technologically advanced 4-way stretch (up - down and left - right).

| JK33 - MENS SOFTSHELL™ HOODED JACKET |      |      |      |      |      |      |      |      |
|--------------------------------------|------|------|------|------|------|------|------|------|
| MODERN FIT                           | S    | М    | L    | XL   | 2XL  | 3XL  | 4XL  | 5XL  |
| HALF CHEST                           | 57.5 | 60.0 | 62.5 | 65.0 | 67.5 | 70.0 | 72.5 | 75.0 |
| BODY LENGTH                          | 71.5 | 73.5 | 75.5 | 77.5 | 79.5 | 81.5 | 83.5 | 85.5 |