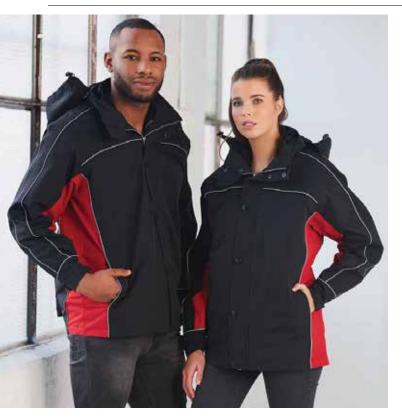

## **JK18**

**UNISEX TEAMMATE 3-IN-1 JACKET WITH REVERSIBLE VEST** 

## STYLE

Removable, reversible vest inside jacket. Hideaway hood concealed in collar. Concealed zippered embroidery access. Silver reflective piping.

| JK18 - UNISEX TEAMMATE 3-IN-1 JACKET |      |      |      |      |      |      | NAVY/NAVY |      |
|--------------------------------------|------|------|------|------|------|------|-----------|------|
| EASY FIT                             | S    | М    | L    | XL   | 2XL  | 3XL  | 5XL       | 7XL  |
| HALF CHEST                           | 62.5 | 65.0 | 67.5 | 70.0 | 72.5 | 75.0 | 80.0      | 85.0 |
| BODY LENGTH                          | 75.0 | 77.0 | 79.0 | 81.0 | 83.0 | 85.0 | 87.0      | 89.0 |
| UNISEX REVERSIBLE VEST               |      |      |      |      |      |      |           |      |
| EASY FIT                             | S    |      | М    | L XL |      | 2XL  |           | 3XL  |
| HALF CHEST                           | 58.  | 5    | 61.0 | 63.5 | 66.0 | 6    | 8.5       | 71.0 |
| BODY LENGTH                          | 66.  | 0    | 68.0 | 70.0 | 72.0 | 7    | 4.0       | 76.0 |