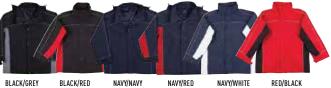

DOUBLE ZIPPER PULLER FOR JACKET

BLACK/GREY BLACK/RED NAVY/NAVY NAVY/RED NAVY/WHITE RED/BLACK