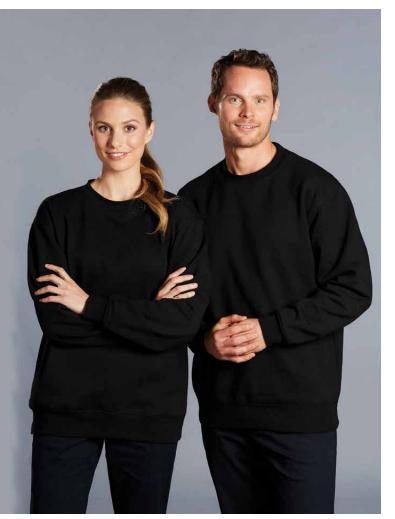

# UNISEX EAGLE FLEECE AMERICAN STYLE CREW SWEAT TOP

# FABRIC

320gsm - Fleece, cotton face, 80% cotton, 20% polyester.

# STYLE

A traditional fleece wind-cheater that never goes out of fashion.

BLACK

NAVY