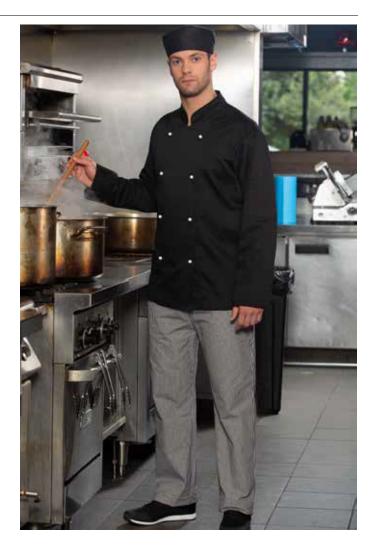

# UNISEX POLYESTER/COTTON TWILL CHEF PANTS

#### STYLE

Elastic waist with draw cord. Two-side pockets. One back patch pocket.

| CP01 - | UNISEX | CHEF | PANTS |
|--------|--------|------|-------|
|--------|--------|------|-------|

| EASY FIT      | XS  | S   | М   | L   | XL  | 2XL | 3XL | 5XL | 7XL |
|---------------|-----|-----|-----|-----|-----|-----|-----|-----|-----|
| RELAXED WAIST | 60  | 65  | 70  | 75  | 80  | 85  | 90  | 100 | 110 |
| OUTER LEG     | 102 | 103 | 104 | 105 | 106 | 107 | 108 | 109 | 110 |

## **IDEAL FOR**

- Hospitality Uniforms
- Chef Wear
- Beach/Swimming Carnivals
- Sporting Events
- Promotional Branding & Giveaways