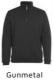

## Available Colours:

Black Marle

Marle

**Details** 

> Classic fit

> Solid colour: 80% Cotton, 20% Polyester

> Charcoal Marle: 54% Polyester 46% Cotton

> Black Marle: 58% Cotton, 42% Polyester