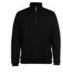

## C OF C BRASS 1/2 ZIP SWEAT S3FSZ

Comfort with Classic Style

## Available Colours:

Black Marle

Marle

**Details** 

> Classic fit

> Solid colour: 80% Cotton, 20% Polyester

> Charcoal Marle: 54% Polyester 46% Cotton

> Black Marle: 58% Cotton, 42% Polyester