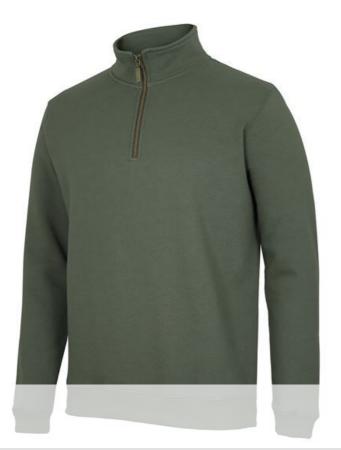

## C OF C BRASS 1/2 ZIP SWEAT S3FSZ

Comfort with Classic Style

## Available Colours:

Black Marle

Marle

**Details** 

> Classic fit

> Solid colour: 80% Cotton, 20% Polyester

> Charcoal Marle: 54% Polyester 46% Cotton

> Black Marle: 58% Cotton, 42% Polyester

> 310gsm

> Antique brass zip front placket opening

> 2x2 rib sleeve and hem basque

> 2XS, XS only in Navy, Black