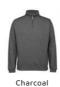

## Available Colours:

Black Marle

Marle

**Details** 

> Classic fit

> Solid colour: 80% Cotton, 20% Polyester

> Charcoal Marle: 54% Polyester 46% Cotton

> Black Marle: 58% Cotton, 42% Polyester