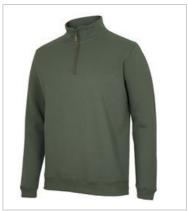

## C OF C BRASS 1/2 ZIP SWEAT S3FSZ

Comfort with Classic Style

## Available Colours:

Black Marle

Marle

**Details** 

> Classic fit

> Solid colour: 80% Cotton, 20% Polyester

> Charcoal Marle: 54% Polyester 46% Cotton

> Black Marle: 58% Cotton, 42% Polyester

> 310gsm

> Antique brass zip front placket opening

> 2x2 rib sleeve and hem basque

> 2XS, XS only in Navy, Black