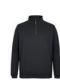

## C OF C BRASS 1/2 ZIP SWEAT S3FSZ

Comfort with Classic Style

## Available Colours:

Black Marle

Marle

**Details** 

> Classic fit

> Solid colour: 80% Cotton, 20% Polyester

> Charcoal Marle: 54% Polyester 46% Cotton

> Black Marle: 58% Cotton, 42% Polyester