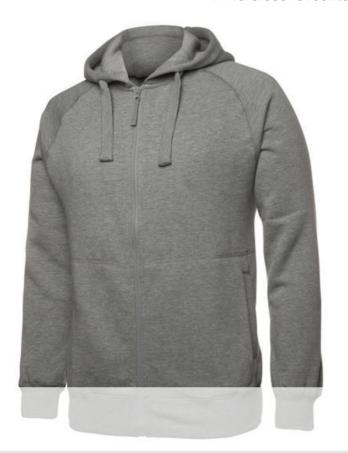

## C OF C KIDS & ADULTS FULL ZIP FLEECY HOODIE

S3FH

A wardrobe favourite

## **Details**

- > Urban Fit
- > 80% Cotton, and 20% Polyester
- > Cotton rich CVC Fleece 310gsm
- > Fully lined hood
- > Raglan sleeves
- > No drawcord on kids sizes
- > 2XS, XS only in Gunmetal