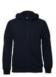

## C OF C KIDS & ADULTS FULL ZIP FLEECY HOODIE

S3FH

A wardrobe favourite

## Available Colours:

(Adults Only)

Black (Adult & Kids)

Gunmetal (Adults Only)

Navy (Adult & Kids)

## **Details**

- > Urban Fit
- > 80% Cotton, and 20% Polyester
- > Cotton rich CVC Fleece 310gsm
- > Fully lined hood
- > Raglan sleeves
- > No drawcord on kids sizes
- > 2XS, XS only in Gunmetal