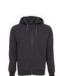

## C OF C KIDS & ADULTS FULL ZIP FLEECY HOODIE

S3FH

A wardrobe favourite

## Available Colours:

(Adults Only)

Black (Adult & Kids)

Gunmetal (Adults Only)

Navy (Adult & Kids)

## **Details**

- > Urban Fit
- > 80% Cotton, and 20% Polyester
- > Cotton rich CVC Fleece 310gsm
- > Fully lined hood
- > Raglan sleeves
- > No drawcord on kids sizes
- > 2XS, XS only in Gunmetal