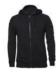

## C OF C KIDS & ADULTS FULL ZIP FLEECY HOODIE

S3FH

A wardrobe favourite

## Available Colours:

(Adults Only)

Black (Adult & Kids)

Gunmetal (Adults Only)

Navy (Adult & Kids)

## **Details**

- > Urban Fit
- > 80% Cotton, and 20% Polyester
- > Cotton rich CVC Fleece 310gsm
- > Fully lined hood
- > Raglan sleeves
- > No drawcord on kids sizes
- > 2XS, XS only in Gunmetal