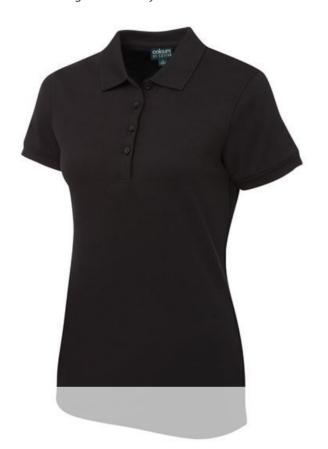

## C OF C LADIES OTTOMAN POLO

Matching the mens you will love the softness of this fabric, cut to an Classic fit.

20

## Available Colours:

Black

| De: | tails |  |
|-----|-------|--|
| \ \ | Class |  |

- > Classic fit
- > 50% Modal, and 50% Polyester, 220gsm Ottoman knit fabric
- > Flat knit sleeve cuffs and collar
- > Side splits