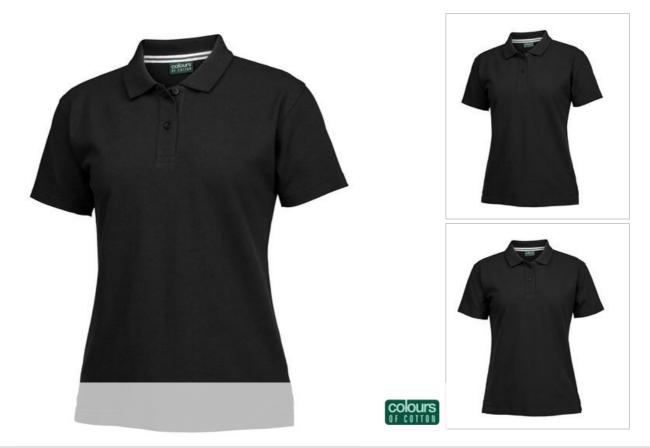

## C OF C LADIES PIQUE POLO S2MP1

Pique fabric

## Available Colours:

| Details                                                               | Sizing         |    |                       |    |      |    |      |    |      |    |
|-----------------------------------------------------------------------|----------------|----|-----------------------|----|------|----|------|----|------|----|
| > Classic fit                                                         | LADIES         | 8  | 10                    | 12 | 14   | 16 | 18   | 20 | 22   | 24 |
| > Solid colour: 100% Cotton                                           | BUST           | 46 | 48.5                  | 51 | 53.5 | 56 | 58.5 | 61 | 63.5 | 66 |
| > 210gsm pique fabric                                                 | SP LENGTH      | 62 | 64                    | 66 | 68   | 70 | 72   | 73 | 74   | 75 |
| > Tri-colour tape on inside neck seam and side split to create modern |                |    |                       |    |      |    |      |    |      |    |
| look                                                                  |                |    |                       | -  |      |    |      |    |      |    |
| > Two button placket                                                  |                |    | -7                    | _  |      |    |      |    |      |    |
| > Set in sleeve with open cuffs                                       | TIDE           |    |                       |    |      |    |      |    |      |    |
| > Complies with Standard AS 4399:2020 for UPF Protection              | Sun Protection |    | UPF Comp<br>AS 4399:2 |    |      |    |      |    |      |    |