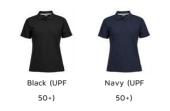

## Available Colours:

| Details                                                               | Sizing         |    |                       |    |      |    |      |    |      |    |
|-----------------------------------------------------------------------|----------------|----|-----------------------|----|------|----|------|----|------|----|
| > Classic fit                                                         | LADIES         | 8  | 10                    | 12 | 14   | 16 | 18   | 20 | 22   | 24 |
| > Solid colour: 100% Cotton                                           | BUST           | 46 | 48.5                  | 51 | 53.5 | 56 | 58.5 | 61 | 63.5 | 66 |
| > 210gsm pique fabric                                                 | SP LENGTH      | 62 | 64                    | 66 | 68   | 70 | 72   | 73 | 74   | 75 |
| > Tri-colour tape on inside neck seam and side split to create modern |                |    |                       |    |      |    |      |    |      |    |
| look                                                                  |                |    |                       | -  |      |    |      |    |      |    |
| > Two button placket                                                  |                |    | -7                    | _  |      |    |      |    |      |    |
| > Set in sleeve with open cuffs                                       | TIDE           |    |                       |    |      |    |      |    |      |    |
| > Complies with Standard AS 4399:2020 for UPF Protection              | Sun Protection |    | UPF Comp<br>AS 4399:2 |    |      |    |      |    |      |    |