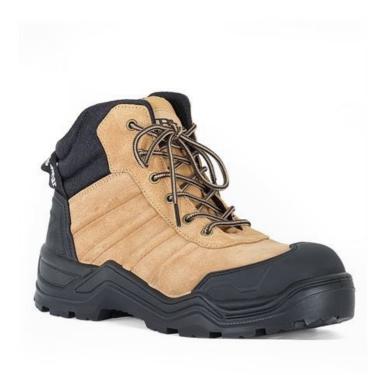

## JB'S QUANTUM SOLE SAFETY BOOT

## Available Colours:

Black

Wheat

## Details

- > PU/PU injection sole
- > Puncture proof non-metal mid sole plate
- > 200J impact resistant composite toe cap
- > Fully lined with polyester mesh
- > TPU heel rear protector, TPU front over cap, YKK zipper, zip opening with hook & pile tape
- > Shock absorbent heel
- > Oil Resistant, Anti-Static, SRC Slip resistant Sole
- > Removable PU insock
- > Meets AS 2210.3:2019 Certified by BSI BMP No 702610
- > Individually boxed, carton of 5