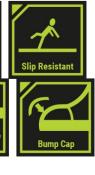

## Details

- > PU/PU injection sole
- > Puncture proof non-metal mid sole plate
- > 200J impact resistant composite toe cap
- > Fully lined with polyester mesh
- > TPU heel rear protector, TPU front over cap, YKK zipper, zip opening with hook & pile tape
- > Shock absorbent heel
- > Oil Resistant, Anti-Static, SRC Slip resistant Sole
- > Removable PU insock
- > Meets AS 2210.3:2019 Certified by BSI BMP No 702610
- > Individually boxed, carton of 5