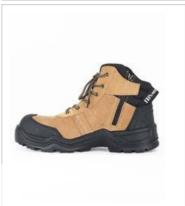

## JB'S QUANTUM SOLE SAFETY BOOT

## Available Colours:

Black

Wheat

## Details

- > PU/PU injection sole
- > Puncture proof non-metal mid sole plate
- > 200J impact resistant composite toe cap
- > Fully lined with polyester mesh
- > TPU heel rear protector, TPU front over cap, YKK zipper, zip opening with hook & pile tape
- > Shock absorbent heel
- > Oil Resistant, Anti-Static, SRC Slip resistant Sole
- > Removable PU insock
- > Meets AS 2210.3:2019 Certified by BSI BMP No 702610
- > Individually boxed, carton of 5