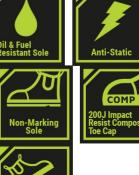

## Details

- > PU/PU injection sole
- > Puncture proof non-metal mid sole plate
- > 200J impact resistant composite toe cap
- > Fully lined with polyester mesh
- > TPU heel rear protector, TPU front over cap, YKK zipper, zip opening with hook & pile tape
- > Shock absorbent heel
- > Oil Resistant, Anti-Static, SRC Slip resistant Sole
- > Removable PU insock
- > Meets AS 2210.3:2019 Certified by BSI BMP No 702610
- > Individually boxed, carton of 5