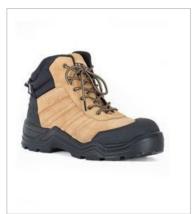

## JB'S QUANTUM SOLE SAFETY BOOT

## Available Colours:

Black

Wheat

## Details

- > PU/PU injection sole
- > Puncture proof non-metal mid sole plate
- > 200J impact resistant composite toe cap
- > Fully lined with polyester mesh
- > TPU heel rear protector, TPU front over cap, YKK zipper, zip opening with hook & pile tape
- > Shock absorbent heel
- > Oil Resistant, Anti-Static, SRC Slip resistant Sole
- > Removable PU insock
- > Meets AS 2210.3:2019 Certified by BSI BMP No 702610
- > Individually boxed, carton of 5