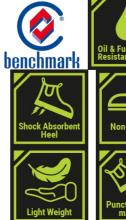

## Details

- > PU/PU injection sole
- > Puncture proof non-metal mid sole plate
- > 200J impact resistant composite toe cap
- > Fully lined with polyester mesh
- > TPU heel rear protector, TPU front over cap, YKK zipper, zip opening with hook & pile tape
- > Shock absorbent heel
- > Oil Resistant, Anti-Static, SRC Slip resistant Sole
- > Removable PU insock
- > Meets AS 2210.3:2019 Certified by BSI BMP No 702610
- > Individually boxed, carton of 5