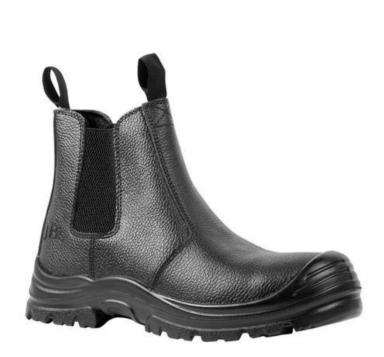

## JB'S ROCK FACE ELASTIC SIDED BOOT 9G7

## **Details**

- > Split cow leather embossed
- > Sole: Dual density PU injection
- > Elastic sides
- > Polyester mesh lining
- > Removable EVA insock
- > 200J impact resistant steel toe cap
- > Toe protection with kick lug and rare heel kick off lug
- > Shock absorbent heel
- > Oil resistant, anti-static sole
- > SRC slip resistant sole
- > Individually boxed, carton of 5
- > Meets AS/NZS 2210.3:2009 Certified by BSI BMP No 702610