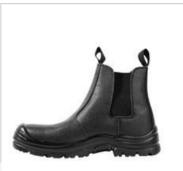

## JB'S ROCK FACE ELASTIC SIDED BOOT 9G7

## **Details**

- > Split cow leather embossed
- > Sole: Dual density PU injection
- > Elastic sides
- > Polyester mesh lining
- > Removable EVA insock
- > 200J impact resistant steel toe cap
- > Toe protection with kick lug and rare heel kick off lug
- > Shock absorbent heel
- > Oil resistant, anti-static sole
- > SRC slip resistant sole
- > Individually boxed, carton of 5
- > Meets AS/NZS 2210.3:2009 Certified by BSI BMP No 702610