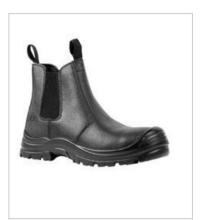

## JB'S ROCK FACE ELASTIC SIDED BOOT 9G7

## **Details**

- > Split cow leather embossed
- > Sole: Dual density PU injection
- > Elastic sides
- > Polyester mesh lining
- > Removable EVA insock
- > 200J impact resistant steel toe cap
- > Toe protection with kick lug and rare heel kick off lug
- > Shock absorbent heel
- > Oil resistant, anti-static sole
- > SRC slip resistant sole
- > Individually boxed, carton of 5
- > Meets AS/NZS 2210.3:2009 Certified by BSI BMP No 702610