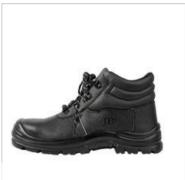

## JB'S ROCK FACE LACE UP BOOT 9G6

**JB's** wear

## **Details**

- > Split cow leather embossed
- > Sole: Dual density PU injection
- > PU ankle opening and tongue
- > Polyester mesh lining
- > 200J impact resistant steel toe cap
- > Removable EVA insock
- > Toe protection with kick lug and rare heel kick off lug
- > Shock absorbent heel
- > Oil resistant, anti-static sole
- > SRC slip resistant sole
- > Meets AS/NZS 2210.3:2009 Certified by BSI BMP No 702610
- > Individually boxed, carton of 5