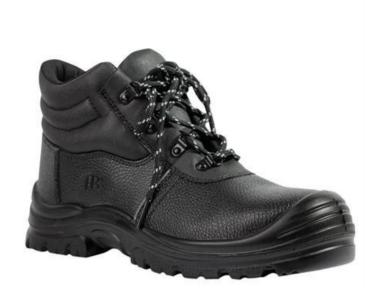

## JB'S ROCK FACE LACE UP BOOT 9G6

**JB's** wear

## **Details**

- > Split cow leather embossed
- > Sole: Dual density PU injection
- > PU ankle opening and tongue
- > Polyester mesh lining
- > 200J impact resistant steel toe cap
- > Removable EVA insock
- > Toe protection with kick lug and rare heel kick off lug
- > Shock absorbent heel
- > Oil resistant, anti-static sole
- > SRC slip resistant sole
- > Meets AS/NZS 2210.3:2009 Certified by BSI BMP No 702610
- > Individually boxed, carton of 5