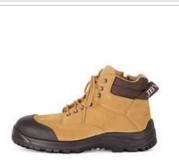

## JB'S STEELER ZIP SAFETY BOOT 9F9

A heavy duty boot designed to endure tough working environments

## **Details**

- > Dual Density PU injection sole construcion
- > Fully lined with polyester mesh. Oxford padded tongue, Oxford cushion back
- > 200J impact resistant steel toe cap with embossed leather toe
- > Triple stitch at inner and outer sides for durability
- > 7 Nickel eyelets
- > YKK nylon zip
- > Toe kick & ladder grip on outer sole, shock absorbing heel
- > Oil resistant, Anti-static sole
- > SRC slip resistant sole
- > Individually boxed, carton of 5
- > Meets AS 2210.3:2019 Certified by BSI BMP No 622279