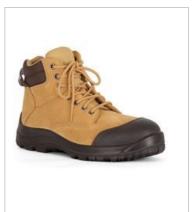

## JB'S STEELER ZIP SAFETY BOOT 9F9

A heavy duty boot designed to endure tough working environments

## **Details**

- > Dual Density PU injection sole construcion
- > Fully lined with polyester mesh. Oxford padded tongue, Oxford cushion back
- > 200J impact resistant steel toe cap with embossed leather toe
- > Triple stitch at inner and outer sides for durability
- > 7 Nickel eyelets
- > YKK nylon zip
- > Toe kick & ladder grip on outer sole, shock absorbing heel
- > Oil resistant, Anti-static sole
- > SRC slip resistant sole
- > Individually boxed, carton of 5
- > Meets AS 2210.3:2019 Certified by BSI BMP No 622279