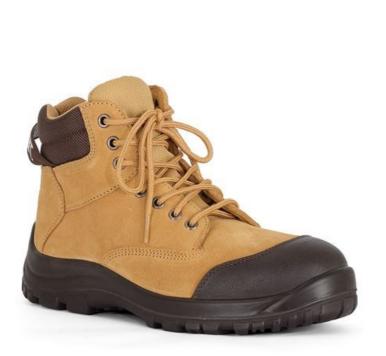

## JB'S STEELER ZIP SAFETY BOOT 9F9

A heavy duty boot designed to endure tough working environments

## **Details**

- > Dual Density PU injection sole construcion
- > Fully lined with polyester mesh. Oxford padded tongue, Oxford cushion back
- > 200J impact resistant steel toe cap with embossed leather toe
- > Triple stitch at inner and outer sides for durability
- > 7 Nickel eyelets
- > YKK nylon zip
- > Toe kick & ladder grip on outer sole, shock absorbing heel
- > Oil resistant, Anti-static sole
- > SRC slip resistant sole
- > Individually boxed, carton of 5
- > Meets AS 2210.3:2019 Certified by BSI BMP No 622279