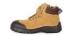

## JB'S STEELER ZIP SAFETY BOOT 9F9

A heavy duty boot designed to endure tough working environments

## Available Colours:

Black

Wheat

## **Details**

- > Dual Density PU injection sole construcion
- > Fully lined with polyester mesh. Oxford padded tongue, Oxford cushion back
- > 200J impact resistant steel toe cap with embossed leather toe
- > Triple stitch at inner and outer sides for durability
- > 7 Nickel eyelets
- > YKK nylon zip
- > Toe kick & ladder grip on outer sole, shock absorbing heel
- > Oil resistant, Anti-static sole
- > SRC slip resistant sole
- > Individually boxed, carton of 5
- > Meets AS 2210.3:2019 Certified by BSI BMP No 622279