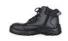

## JB'S STEELER ZIP SAFETY BOOT 9F9

A heavy duty boot designed to endure tough working environments

## Available Colours:

Black

Wheat

## **Details**

- > Dual Density PU injection sole construcion
- > Fully lined with polyester mesh. Oxford padded tongue, Oxford cushion back
- > 200J impact resistant steel toe cap with embossed leather toe
- > Triple stitch at inner and outer sides for durability
- > 7 Nickel eyelets
- > YKK nylon zip
- > Toe kick & ladder grip on outer sole, shock absorbing heel
- > Oil resistant, Anti-static sole
- > SRC slip resistant sole
- > Individually boxed, carton of 5
- > Meets AS 2210.3:2019 Certified by BSI BMP No 622279