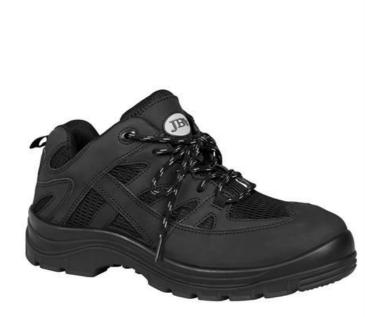

## JB'S SAFETY SPORT SHOE

9F6

**INDUSTRY COMFORT** 

## Available Colours:

Black/Black

## Details

- > Padded comfort tongue
- > TPU/PU Sole construction
- > Webbing pull
- > Removable extra thick PU insock
- > Shock absorption heel
- > Ladder lugs at mid sole
- > Toe and heel grip zone
- > Broad fit steel toe cap with 200J impact resistance
- > Inside mesh lining
- > Oil Resistant, Anti-Static sole
- > SRC slip resistant sole
- > individually boxed, carton of 5
- > Meets AS/NZS 2210.3:2009 Certified by BSI BMP No 622279