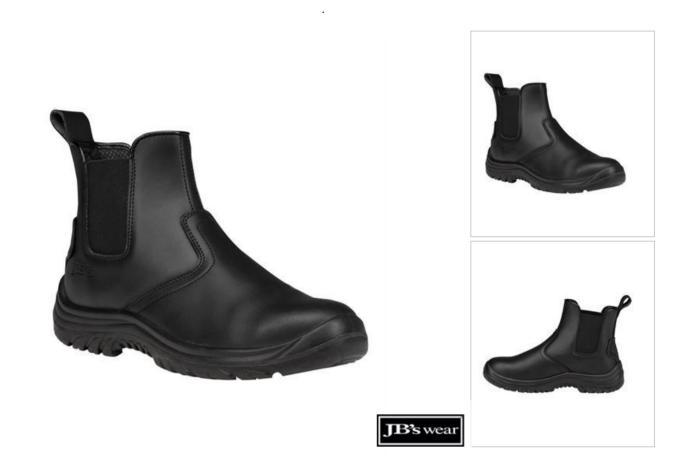

## JB'S OUTBACK ELASTIC SIDED SAFETY BOOT

9F3

## Available Colours:

| Details                                                               | Sizing                                                                          |       |    |                |      |    |    |    |    |    |    |    |
|-----------------------------------------------------------------------|---------------------------------------------------------------------------------|-------|----|----------------|------|----|----|----|----|----|----|----|
| > TPU/PU injection sole                                               | AU/UK                                                                           | 3     | 4  | 5              | 6    | 7  | 8  | 9  | 10 | 11 | 12 | 13 |
| > 200J impact resistant steel toe cap                                 | MENS                                                                            |       |    |                | U.   |    | 3  | 9  | 10 |    |    | 15 |
| > Lined with polyester mesh                                           | US                                                                              | 4     | 5  | 6              | 7    | 8  | 9  | 10 | 11 | 12 | 13 | 14 |
| > Elastic sided                                                       | EU                                                                              | 36    | 37 | 38             | 39   | 40 | 41 | 42 | 43 | 44 | 45 | 46 |
| > Ladder grip at outsole, PVC sewn on patch at rear with kick off lug |                                                                                 |       |    |                |      |    |    |    |    |    |    | _  |
| > Shock absorbent heel                                                | how                                                                             |       | 7/ |                |      | /  |    |    | /  |    |    |    |
| > Oil resistant, anti-static sole                                     |                                                                                 |       | ſ  |                |      | ſ  | 12 |    |    |    |    |    |
| > Removable PU insock                                                 | 11                                                                              | 9     |    |                |      |    |    |    |    |    |    |    |
| > SRC slip resistant sole                                             | Shock Absorbent<br>Heel Oil & Fuel<br>Resistant Sole Anti-Static Slip Resistant |       |    |                |      |    |    |    |    |    |    |    |
| > Individually boxed, carton of 5                                     | CERTIFIED PR                                                                    | ODUCT | _  | y              |      |    |    |    |    |    |    |    |
| Meets AS 2210.3:2019 Certified by BSI BMP No 622279                   | benchn                                                                          | nark  |    | on-Mar<br>Sole | king |    |    |    |    |    |    |    |