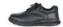

## JB'S MICROFIBRE LACE UP STEEL TOE SHOE

9C4

Comfort design microfibre lace up shoe

## Details

- > Light weight microfibre upper
- > PU injection sole
- > Water splash resistant microfibre upper
- > Removable insock
- > Anti-static, oil resistant and non-marking sole
- > SRC slip resistant sole
- > 200J impact resistant steel toe cap, mesh lined
- > Cushioned tongue
- > Meets AS/NZS 2210.3:2009 Certified by BSI BMP No 702610
- > Individually boxed, carton of 5