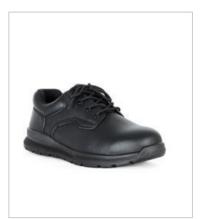

## JB'S MICROFIBRE LACE UP STEEL TOE SHOE

9C4

Comfort design microfibre lace up shoe

## Details

- > Light weight microfibre upper
- > PU injection sole
- > Water splash resistant microfibre upper
- > Removable insock
- > Anti-static, oil resistant and non-marking sole
- > SRC slip resistant sole
- > 200J impact resistant steel toe cap, mesh lined
- > Cushioned tongue
- > Meets AS/NZS 2210.3:2009 Certified by BSI BMP No 702610
- > Individually boxed, carton of 5