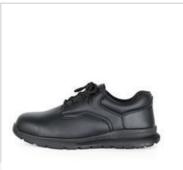

## JB'S MICROFIBRE LACE UP STEEL TOE SHOE

9C4

Comfort design microfibre lace up shoe

## Details

- > Light weight microfibre upper
- > PU injection sole
- > Water splash resistant microfibre upper
- > Removable insock
- > Anti-static, oil resistant and non-marking sole
- > SRC slip resistant sole
- > 200J impact resistant steel toe cap, mesh lined
- > Cushioned tongue
- > Meets AS/NZS 2210.3:2009 Certified by BSI BMP No 702610
- > Individually boxed, carton of 5