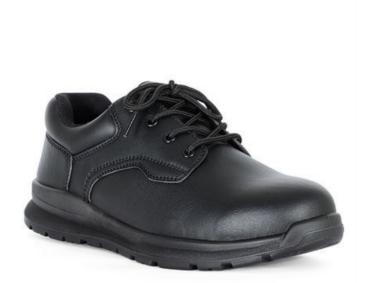

## JB'S MICROFIBRE LACE UP STEEL TOE SHOE

9C4

Comfort design microfibre lace up shoe

## Details

- > Light weight microfibre upper
- > PU injection sole
- > Water splash resistant microfibre upper
- > Removable insock
- > Anti-static, oil resistant and non-marking sole
- > SRC slip resistant sole
- > 200J impact resistant steel toe cap, mesh lined
- > Cushioned tongue
- > Meets AS/NZS 2210.3:2009 Certified by BSI BMP No 702610
- > Individually boxed, carton of 5