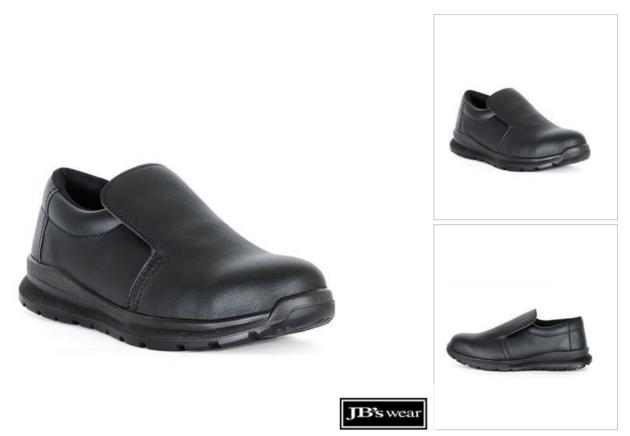

## JB'S MICROFIBRE SHOE

## 9C2

Anti-slip clog

## Available Colours:

| Details                                                   | Sizing        |       |     |           |                    |     |          |       |    |        |    |    |
|-----------------------------------------------------------|---------------|-------|-----|-----------|--------------------|-----|----------|-------|----|--------|----|----|
| > Oil resistant sole                                      | AU/UK         | 2     | 4   | 5         | 6                  | 7   | Q        | 0     | 10 | 11     | 12 | 13 |
| > Light weight microfibre upper                           | MENS          | 3     |     |           | <u>v</u>           |     | 8        |       | 10 |        |    | 15 |
| > Water splash resistant microfibre upper                 | US            | 4     | 5   | 6         | 7                  | 8   | 9        | 10    | 11 | 12     | 13 | 14 |
| > PU injected sole                                        | EU            | 35    | 37  | 38        | 39                 | 39  | 42       | 43    | 44 | 46     | 47 | 48 |
| > Removable insock                                        |               |       |     |           |                    |     |          |       |    |        |    |    |
| > Anti-static, SRC slip resistant and Non marking sole    | CERTIFIED PRO | ODUCT | /   | <b>A</b>  |                    | /   | ~        |       | /  |        |    |    |
| > 200J impact resistant steel toe cap, mesh lined         |               | 8     | ſ   |           |                    | ſ   | 12       |       | ſ  | $\sim$ |    |    |
| > Individually boxed, carton of 5                         |               |       |     |           |                    |     |          |       |    |        |    |    |
| > Meets AS/NZS 2210.3:2009 Certified by BSI BMP No 702610 | benchm        | e     | A   | nti-Stat  | tic                | Sli | ip Resis | stant |    |        |    |    |
|                                                           | Non-Mai       | rking | Sho | Jock Abso | <b>S</b><br>prbent |     |          |       |    |        |    |    |