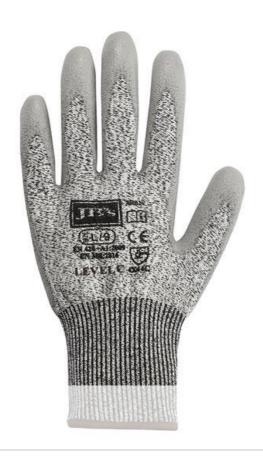

# JB'S PU BREATHABLE CUT RESIST LEVEL C **GLOVE(12 PACK)**

8R020

### **Details**

- > Knitted 13 gauge, seamless
- > HPPE/Nylon/Glass Fiber/Elastane/PU
- > PU palm coating making glove more resilient
- > Cut resistant level C liner
- > CAT 2: EN420 and EN388 rating 4X43C
- > Sharp and slicing objects handling glove
- > Over locked cuff with band size identifier
- > Individual hang cell packaging
- > 10 inner packs per Carton
- > Suggested Applications:
- > Mechanical and Automotive
- > Recycling
- > Construction
- > Bottling
- > Machine Assembly
- > Glass Handling
- > Compartment Assembly
- > Sheet Metal Handling