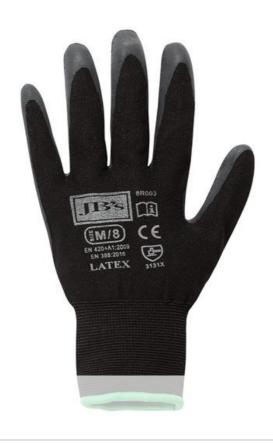

## JB'S BLACK LATEX GLOVE (12 PACK) 8R003

## **Details**

- > Knitted 13 gauge seamless nylon liner
- > Latex palm coating in crinkle finish for improved anti slip performance
- > CAT 2: EN420 and EN388 rating 2131X
- > General purpose dipped glove
- > Over locked cuff with band size identifier
- > Individual hang cell packaging
- > 10 inner packs per Carton
- > Suggested Applications:
- > Construction
- > Masonry
- > Landscaping
- > Garbage Collection
- > Carpentry
- > Highway Work
- > Floor Tiling
- > Shipping and Receiving
- > General Purpose
- > Roofing