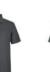

## PODIUM WAFFLE POCKET POLO

**7WPP** 

Black (UPF 15) Charcoal (UPF Grey (UPF 15)

30)

Navy (UPF 15)