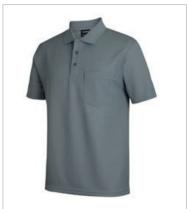

## PODIUM WAFFLE POCKET POLO

**7WPP** 

Black (UPF 15) Charcoal (UPF Grey (UPF 15)

30)

Navy (UPF 15)

## Details

- > Classic fit
- > 100% Polyester for durability, 185gsm textured waffle knit fabric
- > Podium Cool™ moisture wicking fabric designed to help keep you cool and dry
- > 3 button placket with a chest pocket
- > Flat knit collar and open sleeve cuff
- > Straight hem with side splits
- > Complies with Standard AS 4399:2020 for UPF Protection (UPF 50+)