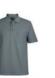

## PODIUM WAFFLE POCKET POLO

**7WPP** 

Black (UPF 15) Charcoal (UPF Grey (UPF 15)

30)

Navy (UPF 15)