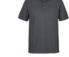

## PODIUM WAFFLE POCKET POLO

**7WPP** 

Black (UPF 15) Charcoal (UPF Grey (UPF 15)

30)

Navy (UPF 15)