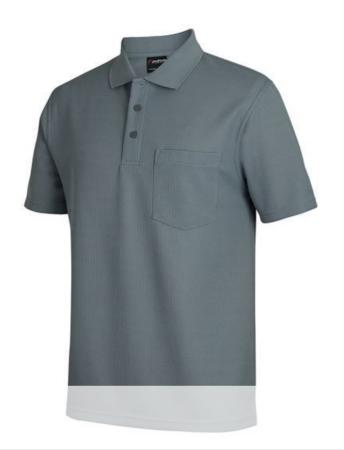

## PODIUM WAFFLE POCKET POLO

**7WPP** 

Black (UPF 15) Charcoal (UPF Grey (UPF 15)

30)

Navy (UPF 15)

## Details

- > Classic fit
- > 100% Polyester for durability, 185gsm textured waffle knit fabric
- > Podium Cool™ moisture wicking fabric designed to help keep you cool and dry
- > 3 button placket with a chest pocket
- > Flat knit collar and open sleeve cuff
- > Straight hem with side splits
- > Complies with Standard AS 4399:2020 for UPF Protection (UPF 50+)