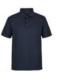

## PODIUM WAFFLE POCKET POLO

**7WPP** 

Black (UPF 15) Charcoal (UPF Grey (UPF 15)

30)

Navy (UPF 15)