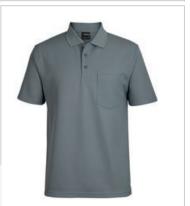

## PODIUM WAFFLE POCKET POLO

**7WPP** 

Black (UPF 15) Charcoal (UPF Grey (UPF 15)

30)

Navy (UPF 15)

## Details

- > Classic fit
- > 100% Polyester for durability, 185gsm textured waffle knit fabric
- > Podium Cool™ moisture wicking fabric designed to help keep you cool and dry
- > 3 button placket with a chest pocket
- > Flat knit collar and open sleeve cuff
- > Straight hem with side splits
- > Complies with Standard AS 4399:2020 for UPF Protection (UPF 50+)