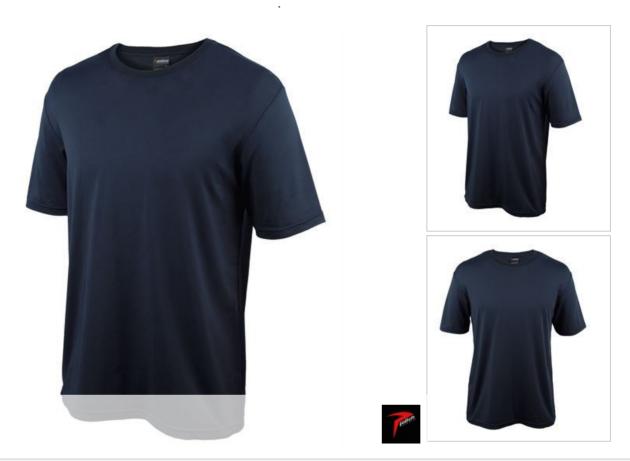

## PODIUM STRETCH TEE

## Available Colours:

50+)

lavy (UPF 50+)

| Details                                                | Sizing        |             |      |      |    |      |      |      |     |      |
|--------------------------------------------------------|---------------|-------------|------|------|----|------|------|------|-----|------|
| > Urban fit                                            | ADULTS        | 3 <b>XS</b> | 2XS  | XS   | S  | Μ    | L    | XL   | 2XL | 3XL  |
| > 93% Polyester 7% Elastane for durability and comfort | BODY          | 60          | 63.5 | 67   | 71 | 73   | 75.5 | 78   | 80  | 81.5 |
| > Moisture wicking fabric to keep you cool and dry     | <b>LENGTH</b> |             |      |      |    |      |      |      |     |      |
| > 170gsm stretch fabric                                | <b>CHEST</b>  | 43.5        | 46   | 48.5 | 51 | 53.5 | 56   | 59.5 | 61  | 63.5 |
|                                                        |               |             |      |      |    |      |      |      |     |      |
|                                                        |               |             |      |      |    |      |      |      |     |      |