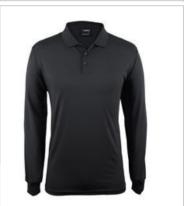

## PODIUM L/S STRETCH POLO

Navy (UP 50+)

## Details

- > Urban fit
- > 93% Polyester for durability, and 7% Elastane for comfort
- > 170gsm stretch fabric
- > Podium Cool™ moisture wicking fabric designed to help keep you cool and dry
- Complies with Standard AS 4399:2020 for UPF Protection (UPF 50+)
- > 3-Button placket
- > Straight hem with side split