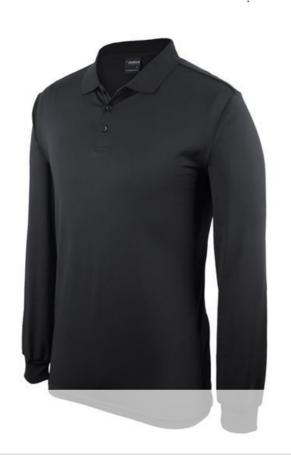

## PODIUM L/S STRETCH POLO

Navy (UP 50+)

## Details

- > Urban fit
- > 93% Polyester for durability, and 7% Elastane for comfort
- > 170gsm stretch fabric
- > Podium Cool™ moisture wicking fabric designed to help keep you cool and dry
- Complies with Standard AS 4399:2020 for UPF Protection (UPF 50+)
- > 3-Button placket
- > Straight hem with side split