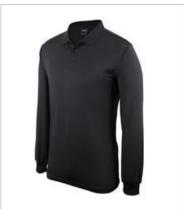

## PODIUM L/S STRETCH POLO

Navy (UP 50+)

## Details

- > Urban fit
- > 93% Polyester for durability, and 7% Elastane for comfort
- > 170gsm stretch fabric
- > Podium Cool™ moisture wicking fabric designed to help keep you cool and dry
- Complies with Standard AS 4399:2020 for UPF Protection (UPF 50+)
- > 3-Button placket
- > Straight hem with side split