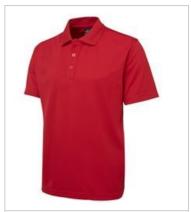

## PODIUM S/S POLY POLO

The choice is simple.

30)

30)

## Details

- > Classic fit
- > 100% Polyester, 160gsm reduced snagging micro knit
- > Podium Cool™ moisture wicking fabric designed to help keep you cool and dry
- > 3-button placket
- > Straight hem with side splits
- > Easy care fabric, Quick drying
- Complies with Standard AS/NZS 4399:1996 and AS 4399:2020 for UPF Protection