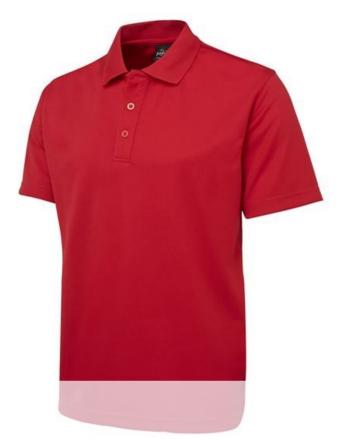

## PODIUM S/S POLY POLO

The choice is simple.

30)

30)

## Details

- > Classic fit
- > 100% Polyester, 160gsm reduced snagging micro knit
- > Podium Cool™ moisture wicking fabric designed to help keep you cool and dry
- > 3-button placket
- > Straight hem with side splits
- > Easy care fabric, Quick drying
- Complies with Standard AS/NZS 4399:1996 and AS 4399:2020 for UPF Protection