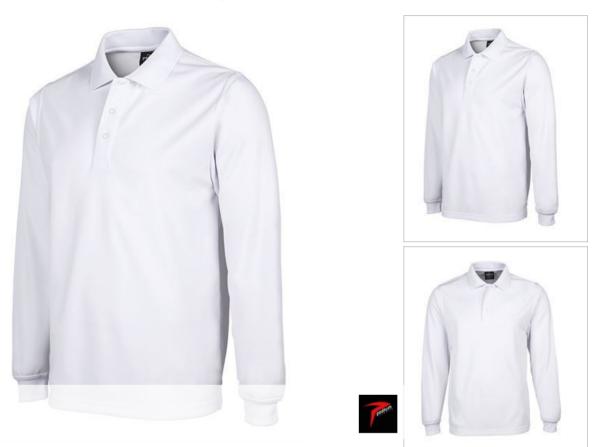

## PODIUM LONG SLEEVE POLY POLO 7SPL

Long Sleeve Choice

## Available Colours:

Navy (UPF 30) V

nite (UPF 30)

| Details                                                                       | Sizing       |    |      |    |      |     |     |      |
|-------------------------------------------------------------------------------|--------------|----|------|----|------|-----|-----|------|
| > Urban fit                                                                   | ADULTS       | S  | Μ    | L  | XL   | 2XL | 3XL | 4XL  |
| > 100% Polyester, 160gsm reduced snagging micro knit                          | <b>CHEST</b> | 51 | 53.5 | 56 | 58.5 | 61  | 64  | 67.5 |
| ➢ Podium Cool™ moisture wicking fabric designed to help keep you cool and dry | SP LENGTH    | 70 | 72.5 | 75 | 77.5 | 80  | 81  | 82   |
| > 3-button placket                                                            | . 🔺 .        |    |      |    |      |     |     |      |

- > Straight hem with side splits
- > Easy care fabric, Quick drying
- > Complies with Standard AS 4399:2020 for UPF Protection