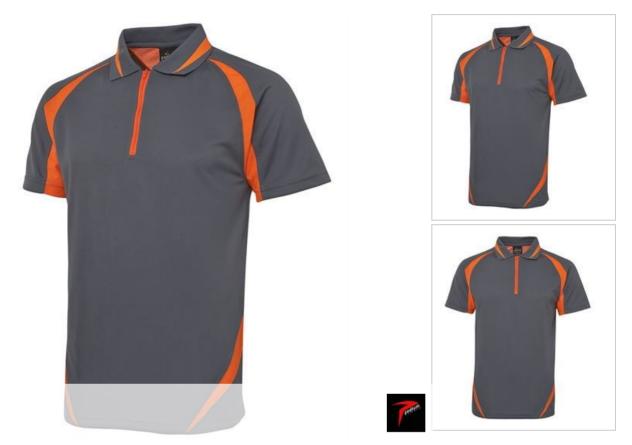

## PODIUM ZIP POLY POLO

## Style and performance.

## Available Colours:

| Details                                                                                 | Sizing           |    |      |    |      |     |     |
|-----------------------------------------------------------------------------------------|------------------|----|------|----|------|-----|-----|
| > Urban fit                                                                             | ADULTS           | S  | Μ    | L  | XL   | 2XL | 3XL |
| > 100% Polyester, 160gsm pique knit fabric                                              | <b>CHEST</b>     | 51 | 53.5 | 56 | 58.5 | 61  | 64  |
| Podium Cool <sup>™</sup> moisture wicking fabric designed to help keep you cool and dry | <u>SP LENGTH</u> | 70 | 72.5 | 75 | 77.5 | 80  | 81  |
| > Contrast diamond jacquard knit collar                                                 |                  |    |      |    |      |     |     |

- > Open sleeve cuffs
- > Easy care fabric, Quick drying