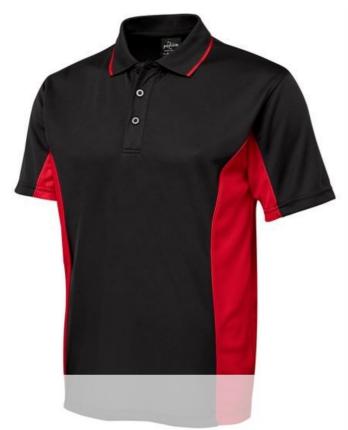

# PODIUM CONTRAST POLO

#### Available Colours:

Black/Gold (UPF 30)

Black/Red (UPF 15)

Lt Blue/Navy (UPF 15)

Maroon/White (UPF 30)

Navy/Gold (UPF 30)

Navy/Red (UPF 15)

Navy/White (UPF 30)