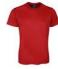

Orange (UPF 15 | Kids)

Pea Green (UPF 30)

Pea Green (UPF 30 | Kids)

Red (UPF 15)

Red (UPF 15 | Kids)

Royal (UPF 30)

Royal (UPF 30 | Kids)

White (UPF 30)