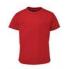

Orange (UPF 15 | Kids)

Pea Green (UPF 30)

Pea Green (UPF 30 | Kids)

Red (UPF 15)

Red (UPF 15 | Kids)

Royal (UPF 30)

Royal (UPF 30 | Kids)

White (UPF 30)