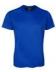

Orange (UPF 15 | Kids)

Pea Green (UPF 30)

Pea Green (UPF 30 | Kids)

Red (UPF 15)

Red (UPF 15 | Kids)

Royal (UPF 30)

Royal (UPF 30 | Kids)

White (UPF 30)