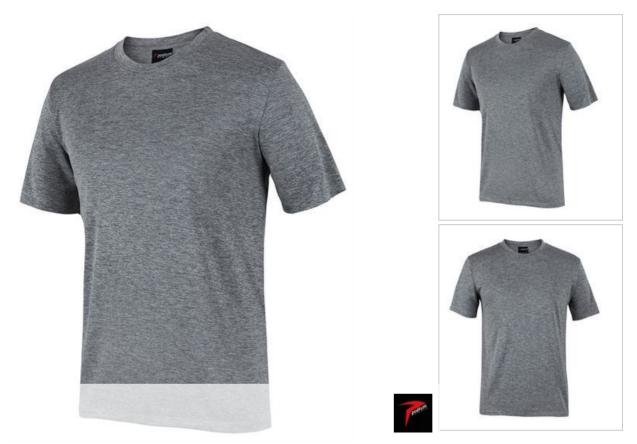

## **PODIUM CATION TEE 7PKT**

Light weight breathable moisture wicked soft handle fabric

## Available Colours:

Black Marle (UPF 15)

Grey Marle (UPF 30)

- Details
- > Urban fit
- > 100% Polyester Cation for durability and quick dry finish
- > 150gsm Jersey
- > Self-fabric neck
- > Podium Cool™ moisture wicking fabric designed to help keep you cool and dry